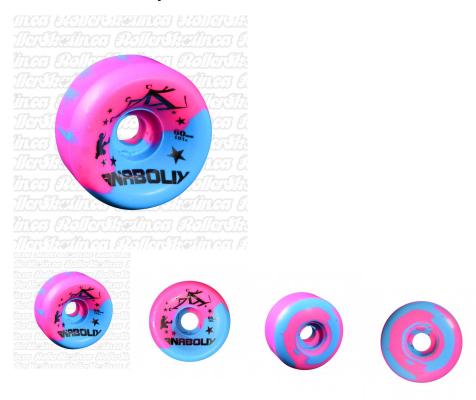

## **ANABOLIX Catapult Park Wheels 8-Packs!**

ANABOLIX is a small family skate business that is revitalizing the iconic VANGUARD FANJET urethanes from back in the day! ANABOLIX Catapult wheels are the newest member of the ANABOLIX Skate wheel family and are speically designed for Skate Park use with a hard 101A compound! The Catapult park wheel is modeled after a classic skateboard wheel formula and altered to work with quad skates, the Catapult is a unique choice for ramp and bowl skaters! The Catapult will fit on a skateboard or quad skate, and does not require special plates or trucks to do so.

## Featuring:

- 60mm
- Hardness: 101A
- Tourmaline/Sapphire Swirl Colour
- 2x 4-pack sets = 8-pack
- •• Order your bearings at the same time as the wheels, and get **FREE** professional bearing installation!