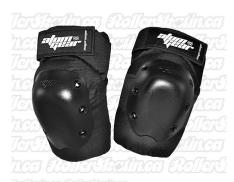

## **ATOM Gear Supreme Knee Pads**

Traditional design, (compared to the Atom Elite protective gear), with improved protection and function. Designed and developed by derby players for all levels of competition. Atom Supreme pads have the perfect hard cap and padding combination, making it one of the most protective pads on the market. Priced per set of 2 in sizes: XXS, XS, S, M, L, XL, XXL.