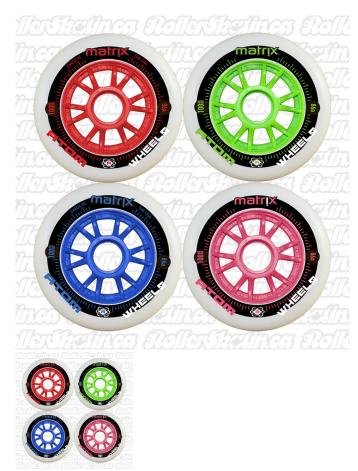

## **ATOM MATRIX 86A Outdoor Inline Wheels**

ATOM's 'Insane Thane' formula surpasses ALL previous Atom Wheels formulas. Quality Made in USA! From 80mm to 125mm in Outdoor 86A!

Rating: Not Rated Yet **Price** Base price with tax \$11.50

The Atom MATRIX continues to be one of the best Go-To Inline wheels! With an improved compound for even better extreme cornering, grip, and consistent fast speeds, a race-inspired compound resulting in enduring performance characteristics! The ATOM Matrix represents a MAJOR overhaul utilizing their X-Flex core and proprietary 'Insane Thane' formula. Insane-Thane surpasses ALL previous Atom Wheels formulas. Quality Made in USA! Choose 80mm up to 125mm in Outdoor 86A - perfect for outdoor surfaces like asphalt, bike and skate trails, etc. Priced per wheel.