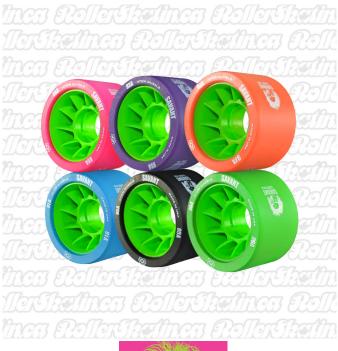

## The NEW ATOM SAVANT is here!

The SAVANT is a blend of Atom's famous derby Boom and Juke urethane on an oversized core with a molded lip. The oversized core not only reduces weight but increases the overall roll (speed). With the increased speed the molded lip plays a big role in ensuring the grip characteristics remain. The proven original performance derby wheel! (others followed like Radar HALO!) The Savant employs a lower profile tire, with oversized hub, providing higher roll than the durometer expected response! Sold in 8-packs.

### **ATOM SAVANT Features:**

- Oversized 45mm Core
- 5mm tire with 7mm lip
- 68 grams per wheel (Over 20% weight reduction compared to Boom Solid Core 59x38)

Size: 59mm x 38mm

Hardnesses: 88A, 91A, 93A, 95A, 87A, 99A Surfaces: Plastic, Wood, Slick Sport Court