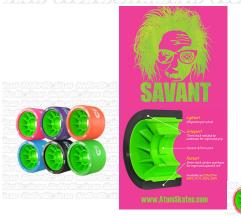

## The NEW ATOM SAVANT is here!

The SAVANT is a blend of Atom's famous derby Boom and Juke urethane on an oversized core with a molded lip. The oversized core not only reduces weight but increases the overall roll (speed). With the increased speed the molded lip plays a big role in ensuring the grip characteristics remain. The proven original performance derby wheel! (others followed like Radar HALO!) The Savant employs a lower profile tire, with oversized hub, providing higher roll than the durometer expected response! Sold in 8-packs.

### **ATOM SAVANT Features:**

- Oversized 45mm Core
- 5mm tire with 7mm lip
- 68 grams per wheel (Over 20% weight reduction compared to Boom Solid Core 59x38)

Size: 59mm x 38mm

Hardnesses: 88A, 91A, 93A, 95A, 87A, 99A Surfaces: Plastic, Wood, Slick Sport Court