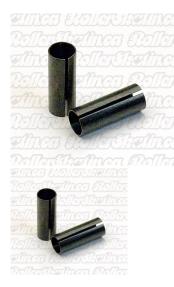

## Description

Set of 8 precision made axle sleeves to make your 7mm (9/32") axles equal to 8mm (5/16"). You will now be able to use the more popular 608 8mm size bearings on a 7mm axle. Will fit older, and all currently available rollerskate trucks including looseball trucks, Dominion, Sure-Grip, Pacer, Snyder, Roll-Line and others. Priced per set of 8 to outfit a complete set of rollerskates.