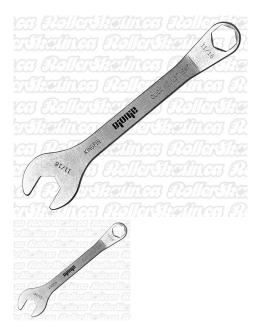

## **INSTOCK! BIONIC 11/16 Kingpin/Click Adjustment Tool Thin Wrench**

The BIONIC 11/16 Kingpin/Click Adjustment Tool works with the ATOM Pilot Falcon and Eagle series plates and works great on older style traditional kingpin action nuts when a super thin 11/16" wrench is needed!

## Description

The BIONIC 11/16 Kingpin/Click Adjustment Tool works with the ATOM Pilot Falcon and Eagle series plates as well other click action plates to adjust the 11/16" action click locknut. Also works great with older plates where a thin 11/16" wrench is needed to adjust the action nut when it is closest to the base of the boot, like: Dominion Aluminum Marathon, Sure-Grip century, Sure-Grip Classic, etc. An essential pro tool for your skate bag if you're skating on one of these plates!