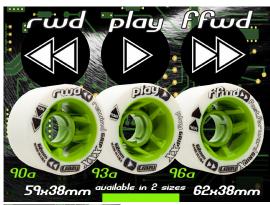

## **CRAZY Control Derby Wheels!**

CRAZY Control wheels are very high performance Cast White Poly-Urethane wheels, with a large profile green Delrin Hub, and are quality made in the USA. *CRAZY* REWIND, PLAY, and FAST FORWARD wheels are specifically formulated for the varying Skating Surfaces for Roller Derby, and Rec Skaters love them too! The wheels have a very good amount of roll due to the large profile Hub, just the right amount of Rebound to provide that grippy-springy feeling, and yet grip hard, based on the durometer and weight of the skater. Sold in 8-packs - please specify in the notes section at checkout if you want to mix 4 and 4 of 2 different harnesses.

CRAZY REWIND XXX - 90A - Grippiest
CRAZY PLAY XX - 93A - Good Balance of Grip and Speed

1 / 2

CRAZY FAST FORWARD X - 96A - Hardest, Fastest!