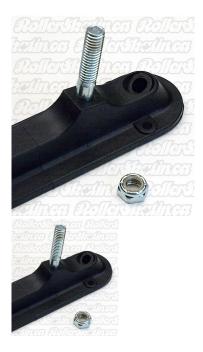

## Description

Dominion MARATHON IV Reverse Kingpin & Nylon Locking Action Nut for standard Dominion plates and others that take a 3/8" standard threaded 2-1/2" reverse kingpin. Order Kingpin and Action Nut separately below.