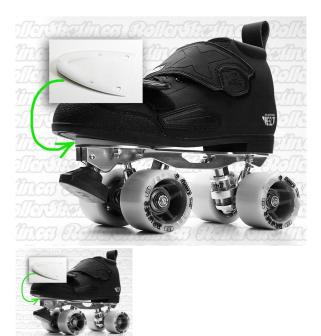

## Description

**EDEA/ CRAZY Power Wedges** are recommended to be installed between the upward Curve at the front of the Skating Boot and the flat skate plate to keep the foot in its Natural Position and to NOT Deform the Boot. The biggest advantage of the Power Wedge is that it provides a VERY secure CONTACT between the Boot and Frame, this gives much more Power to each push and stroke, thus the name POWER WEDGE. White Nylon plastic set of 2.

Note: When installing the Power Wedges, the side with the Hollow goes towards the plate and the smooth side mounts towards the boot. This

1 / 2

allows the stoppers to be fully screwed up into the plate as close as necessary.