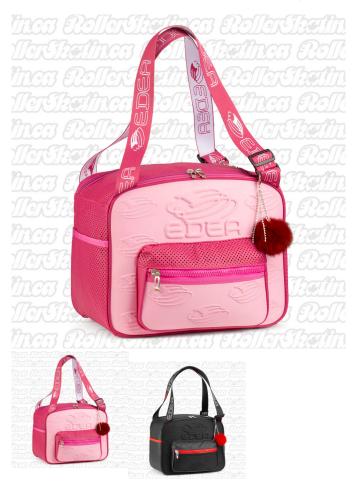

## The EDEA Cube Skate Bag!

The elegance of the Edea Cube Skate Bag is the beautiful and convenient way to carry skates and accessories to the rink. The side panels of the Cube Skate Bag are an embossed rigid polyester for strength and the rest of the bag is ventilated polyester for freshness. The bag has plenty of pockets inside and out to keep everything organized and conveniently accessed. The reinforced bottom has studs to keep the bag off the floor. Available in black or fuchsia and each have a little pompom and some sparkle!

- 14? (36cm) x 8.5? (22cm) x 11? (28cm)
- Can be collapsed to less than 2? depth when not in use.