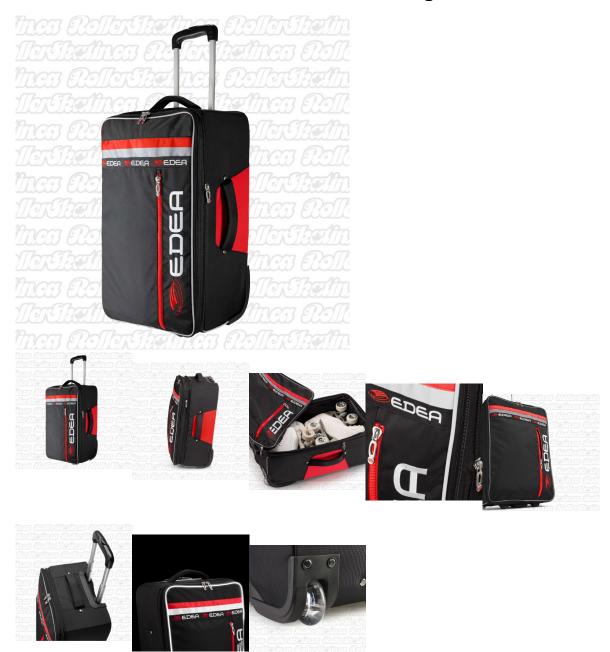

## **INSTOCK! EDEA REFLEX TROLLEY Travel Bag – HOLDS 2 PAIR!**

The thick-weave, anti-tear polyester of the Edea Reflex Trolley is specifically made to carry skating boots and skating's necessary accessories!

## EDEA REFLEX TROLLEY Travel Bag – HOLDS 2 PAIR!

The thick-weave, anti-tear polyester of the Edea Reflex Trolley is specifically made to carry skating boots and skating's necessary accessories. The Reflex Trolley has long lasting polyurethane in-line skate wheels that are silent and easily glide wherever a skater needs to travel. The trolley is large enough to hold up to two pairs of moderately sized skates, accessories, and clothing, yet still be considered a carry-on piece of luggage on most airlines. The exclusive reflective design makes the Edea Reflex Trolley unique among skate bags.

• 22? (59cm) x 14? (36cm) x 8? (20cm). The expansion zipper increases the depth of the bag to 10? (25.5cm).

• Sized to be considered carry-on luggage by most major airlines.

(NOTE: This item does NOT qualify for FREE shipping)