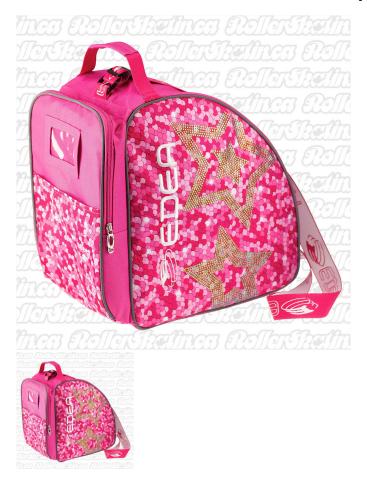

## **INSTOCK! EDEA Stella Pink Skate Shaped Ventilated Skate Bag**

EDEA Stella Pink Skate Shaped Ventilated Skate Bag – fits a single pair of skates and accessories with function and style!

Rating: Not Rated Yet

## EDEA Stella Pink Skate Shaped Ventilated Skate Bag – fits a single pair of skates and accessories!

The EDEA Stella Pink Skate Skate Bag is the practical bag for carrying a pair of skates and some skating essentials. The EDEA Stella Pink Skate Bag is made of an anti-tear polyester material that is durable and washable. The EDEA Stella Pink Skate Skate Bag's unique design and style brings Italian class to the rink. The best of attention to detail is evident in the inclusion of adjustable straps, a studded bottom, a drainage hole, and a removable dual-surface rigid base inside the bag.