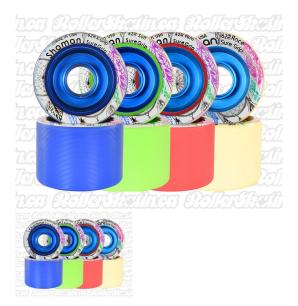

## Description

Hyper Shaman: Indoor race formulation Full size Aluminum Hub with less Urethane for greater top end speed – the fastest wheel in the world! With intense grip and the ultimate in speed, the Shaman is the #1 indoor speed wheel. Aluminum anodized hub is designed to withstand bearing oil corrosion and thermal heat. Low profile wheel radius results in high velocity performance that is unmatched in the industry. Shaman wheels have been an all time favorite with speed skaters. Now the Shaman line gets a fresh new look and introduces a blue hybrid wheel that gives extra grip with the firmness of an aluminum hub. Set of 8 wheel - 62mm x 42mm.

White: 97A Firmest/Fastest Red: 95A Firm/Fast Green: 93A Soft /Grip

1 / 2

Blue: 84A Hybrid (Indoor/Outdoor)