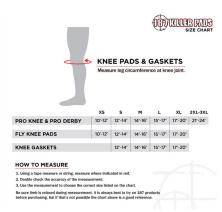

-22™ Dual Density Foam

• Specially formulated to provide the perfect combination of cushion and protection for multiple hard impacts

Rapid F L E X<sup>™</sup> Hinge

• Allows pad to respond freely to full range of motion; straighten or bend leg with little or no resistance

- Fusion Groove™ Channel
- Maintains foam connection to skater's leg and helps eliminate pad slip downs
- 187 Killer Pads® Lock-In™ Cap System
- Secures and aligns removable cap in correct position

# Proven 187 Killer Pads® Design Elements

- Light-weight fast drying interior lining
- Seamless interior finish for ultimate comfort
- Ballistic nylon with industrial-weight stitching ensures durability
- Three-panel construction for reliable performance
- Open back design for excellent fit and quick on & off

# Sizing:



#### Reviews

There are yet no reviews for this product.