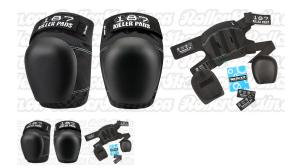

# 187 Killer Knee Pads Pro Derby

Through the input of top skaters, the Pro Derby KneePad has been tested and perfected!

Rating: Not Rated Yet **Price** Base price with tax \$160.00

Price with discount \$150.00

#### **Designed Specifically for Performance Roller Derby!**

The 187 Pro Derby Knee Pad brings years of roller derby experience from the rink to your knee. Through the input of top skaters, product features have been tested and perfected. Experience the difference!

## Featuring:

- Low profile and less bulk with high level protection
- 187 Killer Pads® Lock-In™ Core System
- Removable foam allows for easy washing
- Interlocking straps link foam to center of pad casing
- V-22™ Dual Density Foam

• Specially formulated to provide the perfect combination of cushion and protection for multiple hard impacts

Rapid F L E X<sup>™</sup> Hinge

• Allows pad to respond freely to full range of motion; straighten or bend leg with little or no resistance

- Fusion Groove™ Channel
- Maintains foam connection to skater's leg and helps eliminate pad slip downs
- 187 Killer Pads® Lock-In™ Cap System
- Secures and aligns removable cap in correct position

# Proven 187 Killer Pads® Design Elements

- Light-weight fast drying interior lining
- Seamless interior finish for ultimate comfort
- Ballistic nylon with industrial-weight stitching ensures durability
- Three-panel construction for reliable performance
- Open back design for excellent fit and quick on & off