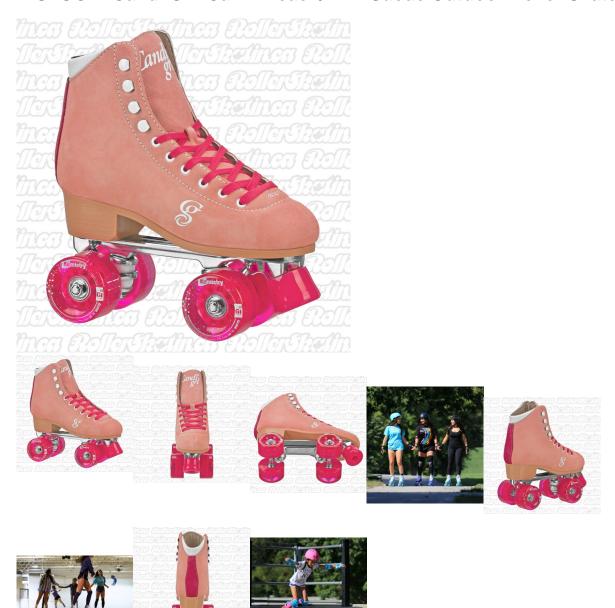

## Skate in style with Candi Girl Peach/Pink Carlin quad roller skates!

Lace them up and hit the sidewalk, rink, ramp, or park. Skaters of all ages and any skill level can enjoy the comfort, support and precision of these roller skates. They feature real suede uppers and lining, on quality aluminum chassis. The trucks and cushions help guide your turns and provide control so you can dance, glide, and spin to your heart's content. Special formula Candi Grl Outdoor 66mm x 38mm polyurethane wheels give you control and a smooth ride over a variety of surfaces. Go fast with the included Bevo Silver-5 Race Rated bearings. These skates fit true to womens whole shoe sizes.

### **FEATURING:**

- High quality colorful brushed suede boot with padded comfort lining
- Sturdy and moldable ankle support, perfect for beginner to intermediate skaters
- · Aluminum chassis with PU cushions, easy to adjust locknut action on the reverse kingpin
- Bevo Silver-5 Race Rated chrome bearings
- 66x38mm PU Outdoor wheels are large and grippy to roll over pavement, and glide easily over smooth surfaces!