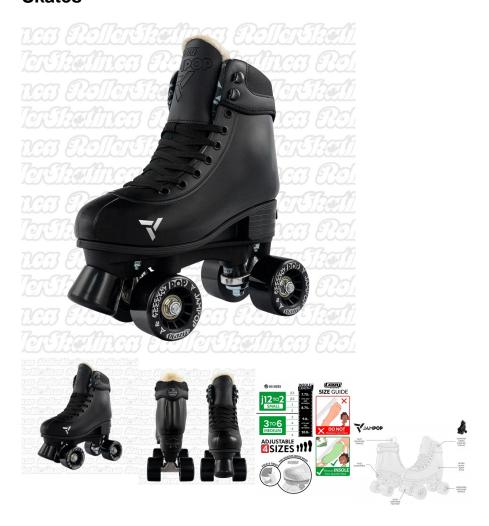

# **INSTOCK! CRAZY JAM POP Black Adjustable Size J12-2 OR 3-6 Kids Roller Skates**

The Jam POP by Crazy Skates is a size adjustable roller skate that quickly and easily adjusts to fit four different shoe sizes from US J12-2 OR 3-6!

#### CRAZY JAM POP Adjustable Size J12-2 OR 3-6 Roller Skates!

The Jam POP by Crazy Skates is a size adjustable roller skate that quickly and easily adjusts to fit four different shoe sizes. This allows the skates to grow with your child and saves you from having to buy new skates every time their feet grow, while also providing your boy or girl with a long-lasting pair of skates.

#### **Unique Size Adjustment System**

Our adjustment system utilizes a series of micro-adjustments rather than just locking in just at a full shoe size. These small adjustments allow you to fit the skates to the foot, which creates a custom, individualized fit for your child. This sort of customized sizing ensures that your child will have the most comfortable and supportive skating experience possible. The adjustment mechanism is also fully internal, so it is not visible and doesn't interfere with the classic look of these rink-ready skates!

#### **High-Quality Components**

Once you have the skates fitted, it will be time to take them for a spin and experience all of the Jam POP's top-quality, high-performance features. You will immediately notice our smooth ABEC 5 bearings, which allow the wheels to turn smoothly while also providing a high quality "roll" for the best possible skating session. Next, you will feel the perfect mix of bounce and grip that is provided by our 58mm urethane wheels, allowing the Jam POP to be used either indoors or outdoors with equal ease and enjoyment.

#### **Perfect for Indoor and Outdoor**

Finally, when it is time to slow your roll, you will appreciate that we included urethane toe stops, which allow you to stop in a smooth and controlled manner. The Jam POP skates feature a classic bounce/jam/rhythm style usually only seen at a much more expensive price. Their design is based around a jet-black skate boot which is set off with a faux lamb's wool tongue and accessorized with all black toe stops, laces and our signature wheels. Whatever your jam, these skates will allow you to do it in style.

### SIZE ADJUSTABLE

The Jam POP adjusts to fit 4 different shoe sizes and uses a system of small incremental micro-adjustments to ensure that you get the perfect fit.

## **CLASSIC DESIGN**

The jet-black boots, faux-lamb's wool tongue and coordinated accessories make these skates ready to roll, bounce and jam in style.

# **BUILT FOR FUN**

The Jam POP features ABEC 5 bearings, 58mm urethane wheels and toe stops; all of which make these skates great for both indoor and outdoor use.