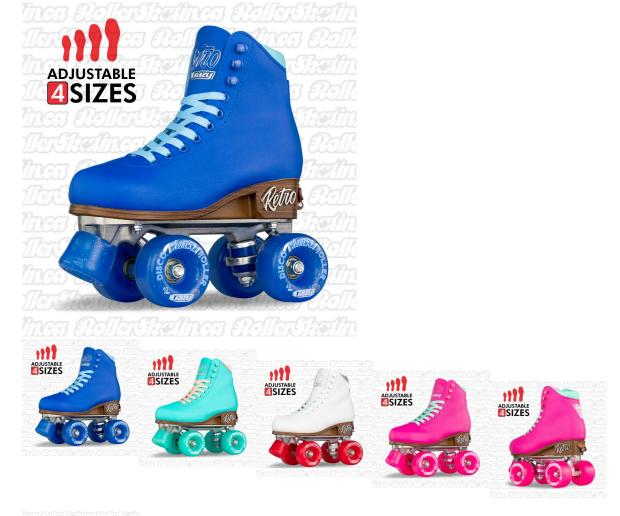

## CRAZY Retro Roller Premium Adjustable size 12-2 OR 3-6 Youth Skates!

The RETRO Roller Premium Adjustable skate fits size 12-2 OR 3-6! it's got style, it's got comfort, it's got versatility - and Quality in an adjustable skate for growing feet! Everything you want in a youth skate, done simply well!

Description

The **RETRO Roller Premium Adjustable (Size 12-2 OR 3-6) Skate** it's got style, it's got comfort, it's got versatility, everything you love about skating, done simply well! This retro-styled classic boot has been reimagined into every skater's dream skate!

- SCULPTED RETRO BOOTS- Our super soft leatherette boots have carved out a reputation for being the comfiest skate boots with the best longevity in the industry. The Retro takes this form fitted boot with a rolled collar to be your companion for your Summer of Skating! Our boots are made of 100% vegan materials and will be kind to your feet as well as to animals. Our lining is soft-touch felt and our tongues are backed

with a form-fitting neoprene to stop lace pressure. Our soles are synthetic with printed wood grain for an authentic retro look. Our boots are permanently bonded to our soles by professionals who can claim over 20 years of expertise in making skates the right way. Don't accept poorly constructed imitations, the Retro Roller is the real deal for true skaters, at a price that everyone can afford.

- Alloy Trucks and Plates With Real Urethane Bushings- The magic of skating comes from a great rigid plate design and smooth compression of high-quality urethane bushings. This gives you a great smooth ride and deep turns as well as the ability to adjust the performance of your skates to your individual needs as a skater. The plate is a high strength cast alloy with metal trucks and steel axles.

- 62mm 78a Outdoor Wheels and ABEC 7 Chrome Speed Bearings- The Retro comes pre-fitted with Retro Roller signature Outdoor wheels. These wheels are full-sized and super soft (78a durometer) with a rounded edge. These wheels are pre-loaded and perfectly spaced with ABEC 7 Chrome Steel Bearings and a long-life thick internal lubricant to better repel dust, debris and moisture. And did we mention that the wheels are filled with Glitter?

- Glitter Infused Toe Stops- Non marking poured urethane toe stoppers in matching colours, with glitter infused into the stopper!

Check the size chart to make sure this will fit within your size range...