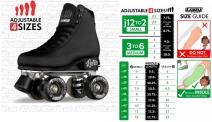

- Glitter Infused Toe Stops- Non marking poured urethane toe stoppers in matching colours, with glitter infused into the stopper!

Check the size chart to make sure this will fit within your size range...