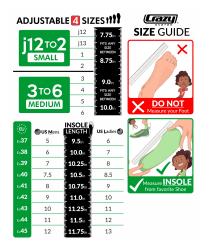

- Glitter Infused Toe Stops- Non marking poured urethane toe stoppers in matching colours, with glitter infused into the stopper!

Check the size chart to make sure this will fit within your size range...