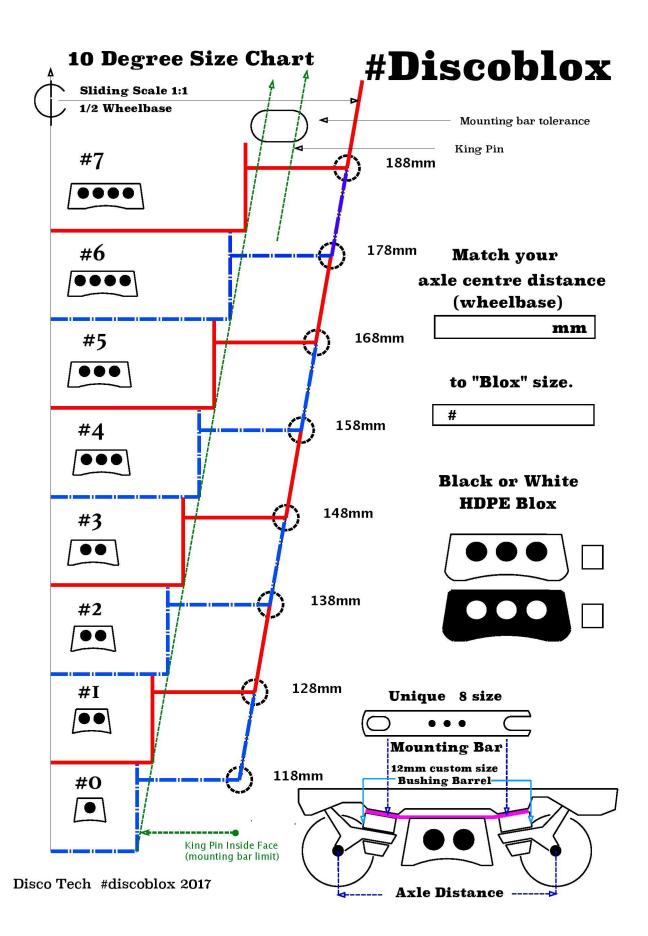

· Sold in pairs

To choose your size, take measurement between king pins - (see diagram above, and refer to the other gudance charts on this page - it may seem a bit confusing - if so please email here for any questions or advice: <u>CustomerService@RollerSkatin.ca</u>)

0 = 55mm

1 = 65mm

- 2 = 75mm
- 3 = 85mm
- 4 = 95mm
- 5 = 105mm
- 6 = 115mm
- 7 = 125mm

(NOTE: DiscoBlox does NOT fit ROLL LINE plates as a stock fit, you will have to modify the fixing points at kingpin passage while drilling the fixation plate.)

The Following contains guidance based on the angle of your kingpin...

15 Degree Size Chart # **Discoblox** 