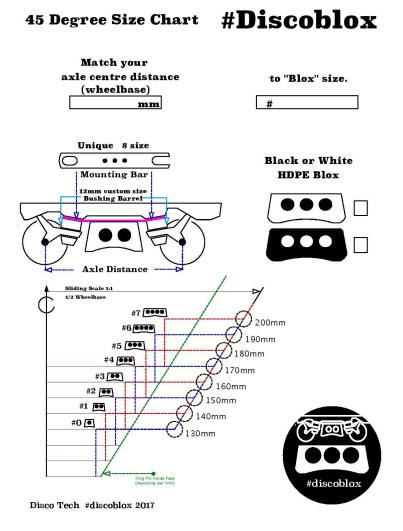

· Sold in pairs

To choose your size, take measurement between king pins - (see diagram above, and refer to the other gudance charts on this page - it may seem a bit confusing - if so please email here for any questions or advice: <u>CustomerService@RollerSkatin.ca</u>)

The Following contains guidance based on the angle of your kingpin...

15 Degree Size Chart # **Discoblox** 