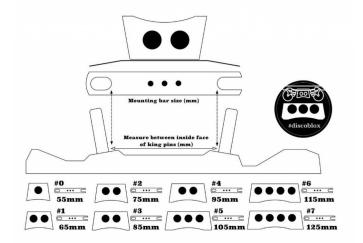

· Sold in pairs

To choose your size, take measurement between king pins - (see diagram above, and refer to the other gudance charts on this page - it may seem a bit confusing - if so please email here for any questions or advice: <u>CustomerService@RollerSkatin.ca</u>)

0 = 55mm

1 = 65mm

- 2 = 75mm
- 3 = 85mm
- 4 = 95mm
- 5 = 105mm
- 6 = 115mm
- 7 = 125mm

(NOTE: DiscoBlox does NOT fit ROLL LINE plates as a stock fit, you will have to modify the fixing points at kingpin passage while drilling the fixation plate.)