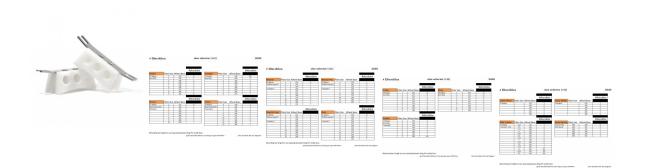

• Size varies between different brands and plate models, so please look at the sizing chart to pick accordingly. Also specify your plate and its size in notes at checkout so we can make sure to get you the right size the first time.

· Sold in pairs

To choose your size, take measurement between king pins - (see diagram above, and refer to the other gudance charts on this page - it may seem a bit confusing - if so please email here for any questions or advice: <u>CustomerService@RollerSkatin.ca</u>)

The Following contains guidance based on the angle of your kingpin...

15 Degree Size Chart # **Discoblox** 