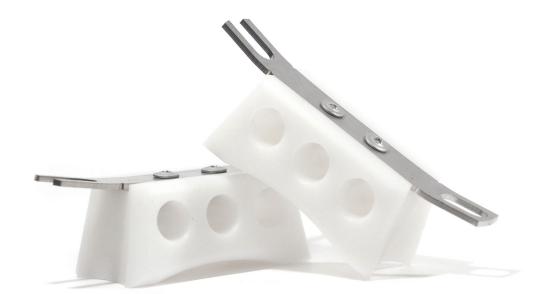

## **INSTOCK!** DiscoBlox Standard Grind Blocks - White

DiscoBlox Grind Blox - you need these for the SkatePark! - perfect for grinding or sliding on the coping!

Rating: Not Rated Yet **Price** Base price with tax \$99.00

## DiscoBlox Grind Blox - you need these for the SkatePark!

• Blox are white.

- Sale applies to limited instock see pull down menu for availability (Final Sale, No Returns).
- Smooth surface for great slide and beveled sides for all the tricks.
- Easy to install with one fixed piece to fit directly under trucks. Includes shaved down cushions to accommodate for space.
- These Grind Blox will be either white or black depending on inventory and run 40mm from coping to kingpin nut.

• These grind blocks allow you to practice roller skating in a skatepark/bowl/ramp without big work on your skates... it's easy to install on most US plates on the market.

• Strong, they ensure an excellent sliding!