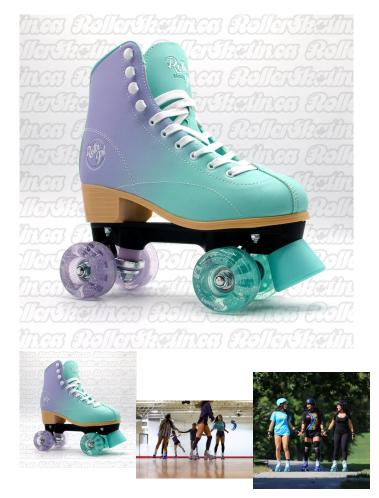

# **Rollr Grl Lilly Mint/Purple Outdoor Roller Skates!**

The Rollr Grl Lilly features a mint/purple fade and comfortable lining, on a quality Nylon chassis, with Kemistry Outdoor wheels!

Rating: Not Rated Yet **Price** Base price with tax \$205.00

#### NEW! The Rollr Grl Lilly Outdoor Roller Skates!

The All new Rollr Grl Lilly in Mint/Purple now available! Similar to the Candi Girl skates. Hit the sidewalk, rink, ramp, or park. Skaters of all ages and any skill level can enjoy the comfort, support and precision of these roller skates. Rollr Grl Lilly features a Mint/Purple fade and comfortable lining, on a quality Nylon chassis. The trucks and cushions help guide your turns and provide control so you can dance, glide, and spin to your heart's content. Kemistry Outdoor polyurethane wheels give you control and a smooth ride over a variety of surfaces. Go fast with the included Bevo Silver-5 Race Rated bearings. These skates fit true to womens whole shoe sizes.

## FEATURING:

- High quality colourful mint/purple fade boot with padded comfort lining
- Sturdy and moldable ankle support, perfect for beginner to intermediate skaters
- Nylon chassis with PU cushions, easy to adjust locknut action on the reverse kingpin
- Bevo Silver-5 Race Rated chrome bearings
- Kemistry Outdoor polyurethane wheels just what you need to roll over pavement, and glide easily over smooth surfaces! They can be used indoors at the rink too for a grippier secure roll!