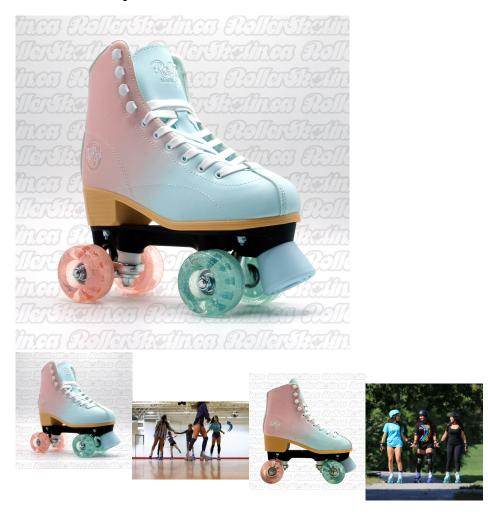

# **Rollr Grl Lilly Blue/Pink Outdoor Roller Skates!**

The Rollr Grl Lilly features a pink/blue fade and comfortable lining, on a quality Nylon chassis, with Kemistry Outdoor wheels!

Rating: Not Rated Yet

## **NEW! The Rollr Grl Lilly Outdoor Roller Skates!**

The All new Rollr Grl Lilly in Pink/Blue now available! Similar to the Candi Girl skates. Hit the sidewalk, rink, ramp, or park. Skaters of all ages and any skill level can enjoy the comfort, support and precision of these roller skates. Rollr Grl Lilly features a pink/blue fade and comfortable lining, on a quality Nylon chassis. The trucks and cushions help guide your turns and provide control so you can dance, glide, and spin to your heart's content. Kemistry Outdoor polyurethane wheels give you control and a smooth ride over a variety of surfaces. Go fast with the included Bevo Silver-5 Race Rated bearings. These skates fit true to womens whole shoe sizes.

## **FEATURING:**

- · High quality colorful pink/blue fade boot with padded comfort lining
- Sturdy and moldable ankle support, perfect for beginner to intermediate skaters
- Nylon chassis with PU cushions, easy to adjust locknut action on the reverse kingpin
- Bevo Silver-5 Race Rated chrome bearings
- Kemistry Outdoor polyurethane wheels just what you need to roll over pavement, and glide easily over smooth surfaces! They can be used indoors at the rink too for a grippier secure roll!