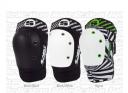

## Description

**SMITH Scabs Original Elite Knee Pads – In Great Colours!** The Smith Scabs Knee pad is the top of the line knee Protection for Derby! Built for extreme sports and preferred by Derby Pros. The articulated design forms to the knee making it a flexible and contoured non sliding fit. The special foam system provides ultimate protection on impact areas and longevity of the pads. The wide, adjustable fitting elastic strap and two adjustable neoprene/velcro closures ensure great fit and comfort. Designed to fit and stay put. Set of 2 Knee Pads.