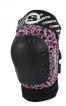

## Description

**SMITH Scabs Original Elite Knee Pads – In Great Colours!** The Smith Scabs Knee pad is the top of the line knee Protection for Derby! Built for extreme sports and preferred by Derby Pros. The articulated design forms to the knee making it a flexible and contoured non sliding fit. The special foam system provides ultimate protection on impact areas and longevity of the pads. The wide, adjustable fitting elastic strap and two adjustable neoprene/velcro closures ensure great fit and comfort. Designed to fit and stay put. Set of 2 Knee Pads.