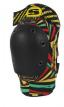

## Description

**SMITH Scabs Original Elite Knee Pads – In Great Colours!** The Smith Scabs Knee pad is the top of the line knee Protection for Derby! Built for extreme sports and preferred by Derby Pros. The articulated design forms to the knee making it a flexible and contoured non sliding fit. The special foam system provides ultimate protection on impact areas and longevity of the pads. The wide, adjustable fitting elastic strap and two adjustable neoprene/velcro closures ensure great fit and comfort. Designed to fit and stay put. Set of 2 Knee Pads.