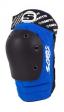

## Description

**SMITH Scabs Original Elite Knee Pads – In Great Colours!** The Smith Scabs Knee pad is the top of the line knee Protection for Derby! Built for extreme sports and preferred by Derby Pros. The articulated design forms to the knee making it a flexible and contoured non sliding fit. The special foam system provides ultimate protection on impact areas and longevity of the pads. The wide, adjustable fitting elastic strap and two adjustable neoprene/velcro closures ensure great fit and comfort. Designed to fit and stay put. Set of 2 Knee Pads.