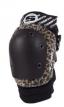

## Description

**SMITH Scabs Original Elite Knee Pads – In Great Colours!** The Smith Scabs Knee pad is the top of the line knee Protection for Derby! Built for extreme sports and preferred by Derby Pros. The articulated design forms to the knee making it a flexible and contoured non sliding fit. The special foam system provides ultimate protection on impact areas and longevity of the pads. The wide, adjustable fitting elastic strap and two adjustable neoprene/velcro closures ensure great fit and comfort. Designed to fit and stay put. Set of 2 Knee Pads.