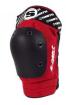

## Description

**SMITH Scabs Original Elite Knee Pads – In Great Colours!** The Smith Scabs Knee pad is the top of the line knee Protection for Derby! Built for extreme sports and preferred by Derby Pros. The articulated design forms to the knee making it a flexible and contoured non sliding fit. The special foam system provides ultimate protection on impact areas and longevity of the pads. The wide, adjustable fitting elastic strap and two adjustable neoprene/velcro closures ensure great fit and comfort. Designed to fit and stay put. Set of 2 Knee Pads.