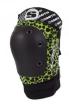

## Description

**SMITH Scabs Original Elite Knee Pads – In Great Colours!** The Smith Scabs Knee pad is the top of the line knee Protection for Derby! Built for extreme sports and preferred by Derby Pros. The articulated design forms to the knee making it a flexible and contoured non sliding fit. The special foam system provides ultimate protection on impact areas and longevity of the pads. The wide, adjustable fitting elastic strap and two adjustable neoprene/velcro closures ensure great fit and comfort. Designed to fit and stay put. Set of 2 Knee Pads.