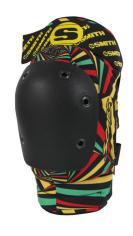

## Description

**SMITH Scabs Original Elite Knee Pads – In Great Colours!** The Smith Scabs Knee pad is the top of the line knee Protection for Derby! Built for extreme sports and preferred by Derby Pros. The articulated design forms to the knee making it a flexible and contoured non sliding fit. The special foam system provides ultimate protection on impact areas and longevity of the pads. The wide, adjustable fitting elastic strap and two adjustable neoprene/velcro closures ensure great fit and comfort. Designed to fit and stay put. Set of 2 Knee Pads.