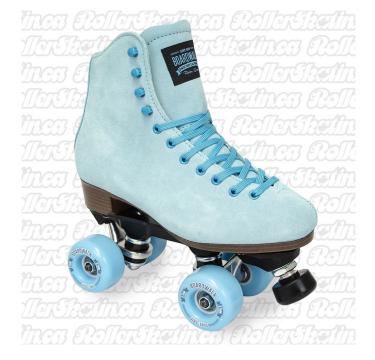

## Description

The **SURE-GRIP BOARDWALK SeaBreeze Outdoor Skate** is a great entry level to intermediate level roller skate in a traditional retro hightop with high heel, similar to what you are used to skating with rink rental roller skates, available in four great vibrant colors! The Sure-Grip BOARDWALK features a durable suede leather outer with soft padded interior and super strong nylon plate, stitched sole, metal trucks, ABEC 3 bearings, and Sure-Grip Outdoor BoardWalk wheels in 82A a nice outdoor durometer wheel which provides good grip and more roll than 78A, with a comfortable ride! A fantastic beginner quad skate for anyone trying to learn rollerskating, or someone just coming back to the sport, without a big pricetag! Fits more feet with a wider toe box than some of the older traditional hightops that were very narrow at the front. Add one or two back brakes if you skate on trails with hills involved or want to stop quickly. *...Don't forget to order safety equipment too!* 

## Boardwalk SeaBreeze Package Features:

- Sure-Grip model #1300 Color Suede Boot with a stitched sole.
- Sturdy and Tough Rock Nylon Plate
- Boardwalk outdoor wheels (57mm 82A)
- Abec-3 Bearings
- Carrera Adjustable toe stop.