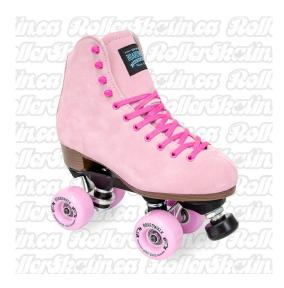

## **INSTOCK! SURE-GRIP BOARDWALK TeaBerry Pink Outdoor Roller Skate**

The SURE-GRIP BOARDWALK is super durable and looks great too! Ready to Rock the Great Outdoors!!

Rating: Not Rated Yet

Price

Base price with tax \$350.00

## Description

The **SURE-GRIP BOARDWALK TeaBerry Pink Outdoor Skate** is a great entry level to intermediate level roller skate in a traditional retro hightop with high heel, similar to what you are used to skating with rink rental roller skates, available in four great vibrant colors! The Sure-Grip BOARDWALK features a durable suede leather outer with soft padded interior and super strong nylon plate, stitched sole, metal trucks, ABEC 3 bearings, and Sure-Grip Outdoor BoardWalk wheels in 82A a nice outdoor durometer wheel which provides good grip and more roll than 78A, with a comfortable ride! A fantastic beginner quad skate for anyone trying to learn rollerskating, or someone just coming back to the sport, without a big pricetag! Fits more feet with a wider toe box than some of the older traditional hightops that were very narrow at the front. Add one or two back brakes if you skate on trails with hills involved or want to stop quickly. ...Don't forget to order safety equipment too!

## **Boardwalk SeaBreeze Package Features:**

- Sure-Grip model #1300 Color Suede Boot with a stitched sole.
- Sturdy and Tough Rock Nylon Plate
- Boardwalk outdoor wheels (57mm 82A)
- Abec-3 Bearings
- · Carrera Adjustable toe stop.