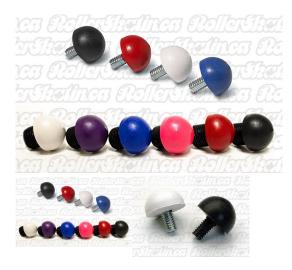

## Description

IRIS Steel Stud Premium Dance Plugs in colours! Select either 5/16" OR 5/8" post depending on plate fitting you have. Fits all standard plates that accept US thread. For metric Thread see Rolline product here. Set of 2 Premium Dance Plugs available in black, white and various colours - see availability in the pull-down menu.