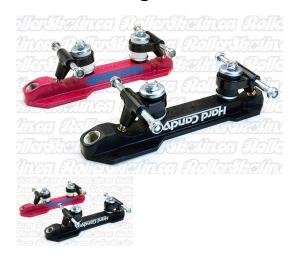

## Description

We found a few of these brand NEW Old Stock True Roller Skating Classics, the famous Labeda Hard Candy plate! Same mold, design and geometry of its more expensive cousin, the ultimate skaters's Speed and Jam plate – the Labeda Pro-Line (and interchangeable with the Proline's trucks too!) One of the most loved, and skated, products that came out of the 90's 'golden era' of Quality U.S.A made roller skating products – by and large, long since gone. Hard Candy has all the great features of a perfect Jam, Speed or Derby rollerskate plate; lightweight yet tough and strong, 5 degree action, brass pivot with metal pivot pin for perfect feel and response. Set of two plates complete with trucks as shown. Will come with either white or black cushions - or combo of each - based on availability. Get 'em NOW while supplies last! plates. Available in Black OR Pink (Last Ones!) in the sizes listed in the toggle selector above.... Get 'em NOW while supplies last!

| Plate Size | Colour     | Overall Plate<br>Length (mm) | WheelBase in mm (Centre Axle to Axle) | WheelBase in inches (Centre Axle to Axle) | Fits Mens<br>Shoe Size |
|------------|------------|------------------------------|---------------------------------------|-------------------------------------------|------------------------|
| 210        | Pink Black | 210                          | 117                                   | 4.675"                                    | 3-4                    |
| 220        | Pink Black | 220                          | 127                                   | 5"                                        | 4-5                    |

| 238 | Black | 238 | 145 | 5.75"  | 6-8   |
|-----|-------|-----|-----|--------|-------|
| 263 | Pink  | 263 | 170 | 6.75"  | 9-10  |
| 274 | Pink  | 274 | 181 | 7.125" | 11-12 |

<sup>• •</sup> Plates are ALWAYS sold as a pair of 2 complete plates, with trucks as shown, for a complete pair of Roller Skates!