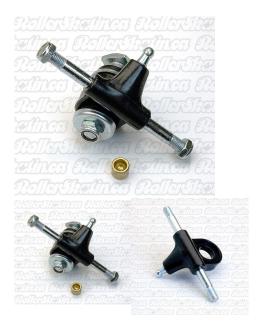

## Description

We found a few NOS (New Old Stock) Original Complete Labeda HARD CANDY Truck assemblies for HARD CANDY plates! A favorite plate of many skaters back in the 80's and 90's and still many Hard Candy rollerskate plates in use today! Axle measures 4-1/4" in length. 8mm (5/16") diameter wheel axles. The reverse kingpin is 2-1/2" long x 3/8" diameter. A complete assembled unit that includes: standard cushions (will come with either white or black or one of each colour cushion based on availability), retainers, nylon locking action nut and also two nylon locking wheel axle nuts and two axle washers. Also includes the brass pivot cup as shown. Get 'em while they are still available!