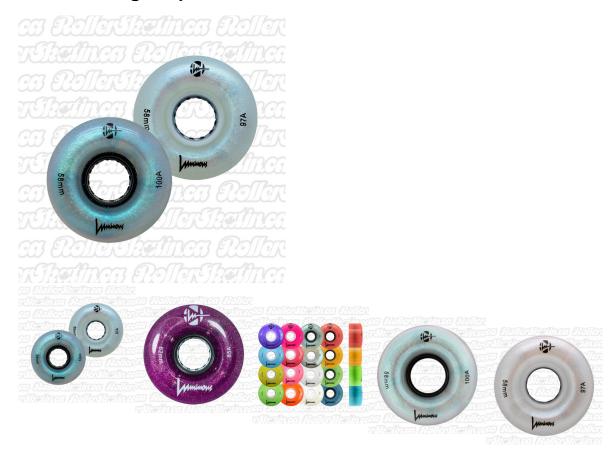

## Set of 8 Luminous Light-Up Indoor/Outdoor Wheels!

Beautful Light up wheels include magnetic spacer, the gyro that creates the energy to light-up your wheels! Just add your own bearings or order at the same time as your wheels and request free assembly! Luminious light-Up wheels are available in 62mm 85A - Indoor/Outdoor, AND 58mm 97A White Pearl, or 100A Black Pearl ! The 97A or 100A wheels are great for fast session rink skating or super smooth outdoor surfaces like outdoor rinks or Skate Parks!