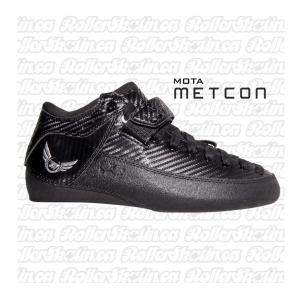

## **INSTOCK! Metcon TEK Boot**

THIS IS NOT A SUBTLE CHANGE OR MINOR TWEAK IN TECHNOLOGY...

# IT'S TRANSFORMATIVE!

Designed for the competitive skater who settles for nothing but the very best. Metcon boots are excellent for speed, derby, jam, fitness. This premium Super-lightweight quad boot gives you awesome performance AND is over 30% lighter than leather and most all traditional soled quad boots!

### The METCON TEK Boots:

Imagine...Boots that fit comfortably from the first day you put them on. Have fun and start improving your skills immediately! METCON TEK, the lightest, most comfortable skate boots available. With Flex-TEK you get more comfort combined with support needed to land more tricks or learn new skills. Hand made for serious skaters. They are ideal for speed, Jam, derby and recrearion. The unique, fit, function, performance and price speaks volumes. PLUS thes boots have a unique built-in mounting template make mounting very fast and accurate.

### Metcon features:

- Anatomically shaped around the collar for maximum mobility and agility
- Narrow, snug heel lock
- Ergonomic footbeds with 2MM toe rise, metatarsal, arch and heel cup support
- Wide lace system to accommodate narrow and wide feet.
- Pre-shaped tongue & two lace loops that locks the tongue place
- Ultra lightweight as light as carbon
- The only one-piece outsoles that includes counters, little to no break-in period
- · Flex-Fit counters that don't break down or stretch out. Only possible because of our one-piece outsole and counter technology
- · Barefoot Fit: A unique fit that allows the toes to rest comfortably while skating
- Nylon composite outsoles are more responsive than carbon fiber & leather
- Ankle straps: adjustable, replaceable
- Use: Speed, jam, recreation, fitness, indoor, outdoor, roller derby
- · Upper Material: Microfiber leather