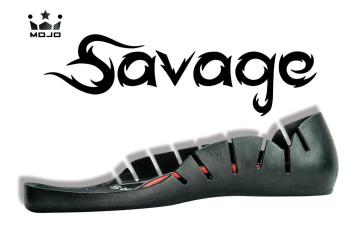

- Flex-TEK outsoles: The only one piece outsole with built-in counters that cradle your foot like a baby but provides support, agility and performance better than all its predecessors.
- Flex-TEK is more than meets the eye. The out of box experience will have you shaking your head in disbelief, asking yourself how is this possible? Top it off with counters that don't take break-in time and will NOT breakdown or become soft. Imagine...Boots that fit comfortably the day you buy them so you can have fun and start improving your skills immediately.
- Barefoot Fit: The unique shape of Max air combined with our contoured lacing makes for an out of the box experience you will NOT find with any other brand.

## Flex-Fit Technology (Flex-TEK)

Flex-TEK is revolutionary in every sense of the word.

Flex-TEK features one-piece outsole with built-in counters and an external heel. Most will ask, what does that mean?