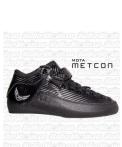

## **INSTOCK! Metcon TEK Boot**

THIS IS NOT A SUBTLE CHANGE OR MINOR TWEAK IN TECHNOLOGY...

# IT'S TRANSFORMATIVE!

Designed for the competitive skater who settles for nothing but the very best. Metcon boots are excellent for speed, derby, jam, fitness. This premium Super-lightweight quad boot gives you awesome performance AND is over 30% lighter than leather and most all traditional soled quad boots!

### The METCON TEK Boots:

Imagine...Boots that fit comfortably from the first day you put them on. Have fun and start improving your skills immediately! METCON TEK, the lightest, most comfortable skate boots available. With Flex-TEK you get more comfort combined with support needed to land more tricks or learn new skills. Hand made for serious skaters. They are ideal for speed, Jam, derby and recrearion. The unique, fit, function, performance and price speaks volumes. PLUS thes boots have a unique built-in mounting template make mounting very fast and accurate.

### Metcon features:

- Anatomically shaped around the collar for maximum mobility and agility
- Narrow, snug heel lock
- Ergonomic footbeds with 2MM toe rise, metatarsal, arch and heel cup support
- Wide lace system to accommodate narrow and wide feet.
- Pre-shaped tongue & two lace loops that locks the tongue place
- Ultra lightweight as light as carbon
- The only one-piece outsoles that includes counters, little to no break-in period
- · Flex-Fit counters that don't break down or stretch out. Only possible because of our one-piece outsole and counter technology
- · Barefoot Fit: A unique fit that allows the toes to rest comfortably while skating
- Nylon composite outsoles are more responsive than carbon fiber & leather
- Ankle straps: adjustable, replaceable
- Use: Speed, jam, recreation, fitness, indoor, outdoor, roller derby
- · Upper Material: Microfiber leather