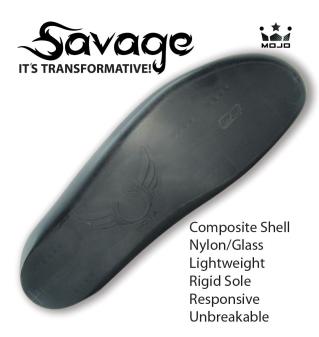

- Flex-TEK outsoles: The only one piece outsole with built-in counters that cradle your foot like a baby but provides support, agility and performance better than all its predecessors.
- Flex-TEK is more than meets the eye. The out of box experience will have you shaking your head in disbelief, asking yourself how is this possible? Top it off with counters that don't take break-in time and will NOT breakdown or become soft. Imagine...Boots that fit comfortably the day you buy them so you can have fun and start improving your skills immediately.
- Barefoot Fit: The unique shape of Max air combined with our contoured lacing makes for an out of the box experience you will NOT find with any other brand.

## Flex-Fit Technology (Flex-TEK)

Flex-TEK is revolutionary in every sense of the word.

Flex-TEK features one-piece outsole with built-in counters and an external heel. Most will ask, what does that mean?

### Metcon features:

- Anatomically shaped around the collar for maximum mobility and agility
- Narrow, snug heel lock
- Ergonomic footbeds with 2MM toe rise, metatarsal, arch and heel cup support
- Wide lace system to accommodate narrow and wide feet.
- Pre-shaped tongue & two lace loops that locks the tongue place
- Ultra lightweight as light as carbon
- The only one-piece outsoles that includes counters, little to no break-in period
- · Flex-Fit counters that don't break down or stretch out. Only possible because of our one-piece outsole and counter technology
- · Barefoot Fit: A unique fit that allows the toes to rest comfortably while skating
- Nylon composite outsoles are more responsive than carbon fiber & leather
- Ankle straps: adjustable, replaceable
- Use: Speed, jam, recreation, fitness, indoor, outdoor, roller derby
- · Upper Material: Microfiber leather