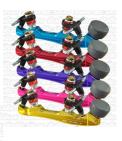

#### The Plate: Pilot F-16 Falcon Plate in choice of Silver OR Colours!

A superior low profile CNC machined 6065 T6 Aircraft Aluminum polished base plate comes in choice of silver or anodized colour options at same cost! 16 degree truck action with Micro-Click Adjustment for precise action adjustments! Comes with choice of BIONIC Super stoppers or BigFoot stoppers, or choose from other stopper options in the pull-down menu. Select standard no-fuss silver 1-piece trucks or upgrade to premium black 2-piece adjustable trucks for complete control over delicate pivot adjustments.