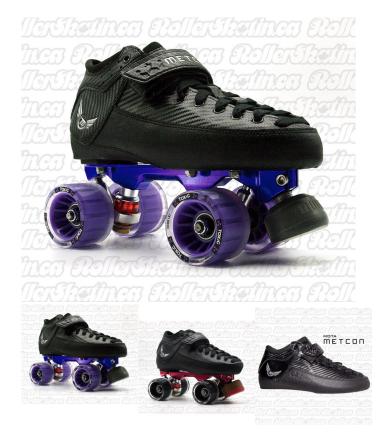

# **Last one Mens 6.5 METCON TEK PILOT Skate**

THIS IS NOT A SUBTLE CHANGE OR MINOR TWEAK IN TECHNOLOGY...

IT'S TRANSFORMATIVE!

METCON TEX PILOT Skate is a Superior Skate package with the best lightweight boots and reliable quality plates – CNC machined aircraft aluminum 16 degree action – at a Super Great Price too!

#### **METCON TEK PILOT Skate!**

#### The Plate: Pilot F-16 Falcon Plate in choice of Silver OR Colours!

A superior low profile CNC machined 6065 T6 Aircraft Aluminum polished base plate comes in choice of silver or anodized colour options at same cost! 16 degree truck action with Micro-Click Adjustment for precise action adjustments! Comes with choice of BIONIC Super stoppers or BigFoot stoppers, or choose from other stopper options in the pull-down menu. Select standard no-fuss silver 1-piece trucks or upgrade to premium black 2-piece adjustable trucks for complete control over delicate pivot adjustments.

### The Wheels: ATOM Poison Savant

Proven winners on the track indoor and outdoor in five colour options!

# The Complete Setup:

- Superior fit, lightness and price/performance advantages over anything else comparable with the METCON TEK boots!
- Superior plate PILOT F-16 Falcon in silver or colours completely CNC machined aircraft aluminum 16 degree action!
- Versatile ATOM Poison Savant Hybrid wheels indoor/outdoor 84A and choice of five colours!