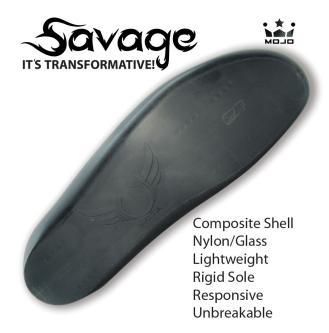

### The METCON TEK Boots:

Imagine...Boots that fit comfortably from the first day you put them on. Have fun and start improving your skills immediately! METCON TEK, the lightest, most comfortable skate boots available. With Flex-TEK you get more comfort combined with support needed to land more tricks or learn new skills. Hand made for serious skaters. They are ideal for speed, Jam, derby and recrearion. The unique, fit, function, performance and price speaks volumes. PLUS thes boots have a unique built-in mounting template make mounting very fast and accurate.

- Flex-TEK outsoles: The only one piece outsole with built-in counters that cradle your foot like a baby but provides support, agility and performance better than all its predecessors.
- Flex-TEK is more than meets the eye. The out of box experience will have you shaking your head in disbelief, asking yourself how is this possible? Top it off with counters that don't take break-in time and will NOT breakdown or become soft. Imagine...Boots that fit comfortably the day you buy them so you can have fun and start improving your skills immediately.
- Barefoot Fit: The unique shape of Max air combined with our contoured lacing makes for an out of the box experience you will NOT find with any other brand.