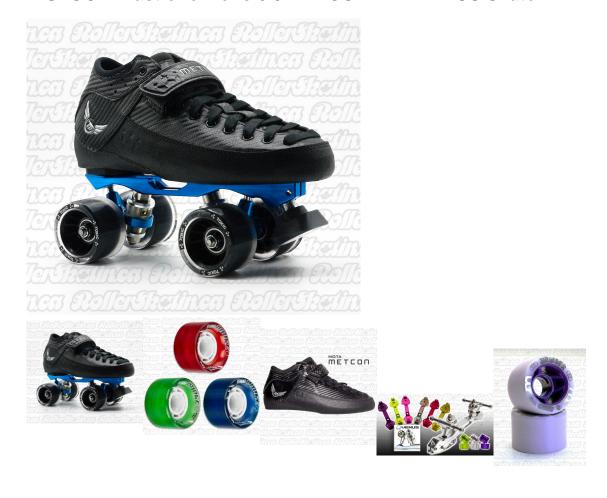

# **INSTOCK! Last one Mens 6.5 METCON TEK VENUS Skate**

1 / 3

THIS IS NOT A SUBTLE CHANGE OR MINOR TWEAK IN TECHNOLOGY...

# IT'S TRANSFORMATIVE!

METCON TEK VENUS Skate is a Superior Skate package with the best lightweight boots and reliable tough plates Built Aussie Tough – CNC machined aircraft aluminum 20 degree action – at a Super Great Price too!

# The Plate: CRAZY Skates VENUS in choice of Silver and available colours!

The CRAZY Venus plate is an exceptional design which utilizes the very best technologies that are available to create 'excellence' in its performance. The Venus Plate is made of very Lightweight extruded and tempered Aircraft Aluminum and then completely CNC Machined and highly Polished providing a GREAT looking Plate! It uses the very articulate 20 degree action that both rocks and turns like many of the best Artistic Skates in the World and with Trucks that use a single Adjustment Nut to articulate the Non-Click Action Adjustment. The standardized complete Truck Assembly assures consistent high levels of performance across the CRAZY Skates Frames, including the Venus and the Apollo.

## The Wheels: ATOM Poison Savant

Proven winners on the track indoor and outdoor in five colour options!

### The Complete Setup:

- Superior fit, lightness and price/performance advantages over anything else comparable with the METCON TEK boots!
- Superior plate CRAZY VENUS Plates Built Aussie Tough completely CNC machined aircraft aluminum 20 degree action!
- Versatile ATOM Poison Savant Hybrid wheels indoor/outdoor 84A and choice of five colours!