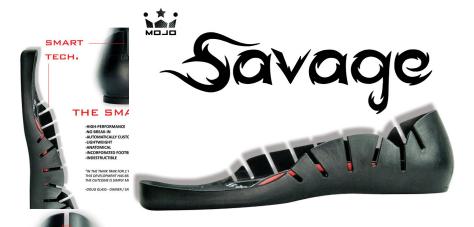

### The METCON TEK Boots:

Imagine...Boots that fit comfortably from the first day you put them on. Have fun and start improving your skills immediately! METCON TEK, the lightest, most comfortable skate boots available. With Flex-TEK you get more comfort combined with support needed to land more tricks or learn new skills. Hand made for serious skaters. They are ideal for speed, Jam, derby and recrearion. The unique, fit, function, performance and price speaks volumes. PLUS thes boots have a unique built-in mounting template make mounting very fast and accurate.

- Flex-TEK outsoles: The only one piece outsole with built-in counters that cradle your foot like a baby but provides support, agility and performance better than all its predecessors.
- Flex-TEK is more than meets the eye. The out of box experience will have you shaking your head in disbelief, asking yourself how is this possible? Top it off with counters that don't take break-in time and will NOT breakdown or become soft. Imagine...Boots that fit comfortably the day you buy them so you can have fun and start improving your skills immediately.
- Barefoot Fit: The unique shape of Max air combined with our contoured lacing makes for an out of the box experience you will NOT find with any other brand.