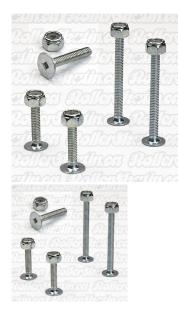

## Description

Mounting hardware kit for Roller Skate Boots comes complete with 8 or 12 specially designed flat head screws with locking nuts to mount roller skate plates to a pair of roller skates. Fits roller skating boots with a standard leather or hard rubber heel and sole, up to 1" high heels. If you have higher heels <u>Add the Long Bolts Here</u>. Once the nuts are tightly secured to boot and plate, cut off the excess screw length with bolt cutters and file down the sharp edges.