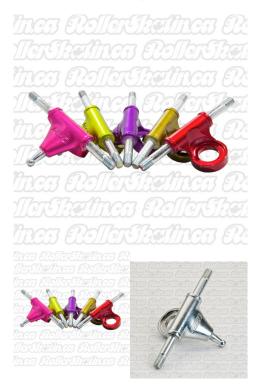

## **Original CRAZY Skates Trucks!**

Replacement truck for CRAZY VENUS or Apollo plates. Standard 8mm axle size. Availble in: Silver, Gold, Green, Pink, Purple, Red or Rainbow! Priced per individual truck.