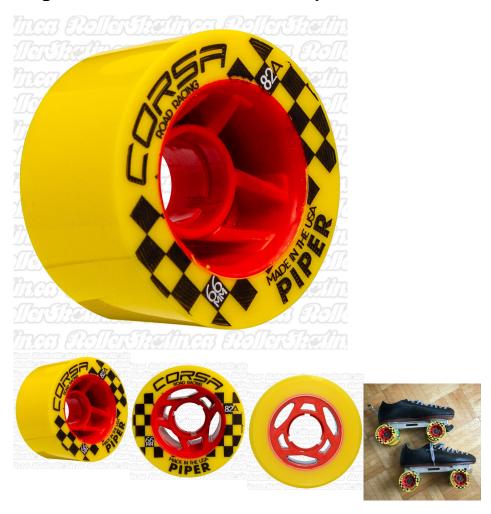

# Original PIPER CORSA Outdoor Speed Wheels 82A!

If you like ATOM Road Hog, you'll LOVE Piper CORSA! Taller and narower and harder at 82A, Corsa delivers better performance while not giving up a superior smooth outdoor roll!

## Intoducing... PIPER CORSA Race Wheels!

Piper is racing... AND Corsa, Americas fastest outdoor road wheel period! Deriving from Piper's famous inline road formula that has lead the marathon and open road category for over 20 years. Unparalleled grip, stability, longevity that Piper demands from all products. Hand Made in USA!

From serious and elite skaters, to those wanting the absolute best ride while enjoying a skate down the board walk, Corsa will surpass your exceptions. Corsa is sized to fit most all skates without rubbing on the plate/mounting bolts, optimum tire vs core size to enhance max roll, 39 wide for stability, efficiency and combined features equals light weight. If you like ATOM Road Hog, you'll LOVE Piper CORSA! Slightly taller and narower and at 82A, Corsa delivers better performance while not giving up a superior smooth outdoor roll!

Size: 66mm Width: 39mm Core: 44mm Hardness: 82A Sold as: 8 packs