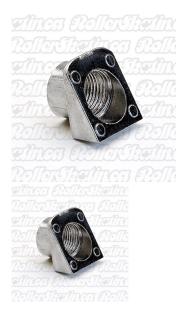

## **PowerDyne Thrust Threaded Toe Stop Insert**

Original PowerDyne Thrust Threaded Toe Stop Insert to accept 5/8" post standard US thread toe stops for PowerDyne Thrust plates.

Rating: Not Rated Yet **Price** Base price with tax \$5.00

## Description

Original Riedell PowerDyne Thrust Threaded Toe Stop Insert to accept 5/8" post standard US thread toe stops for PowerDyne Thrust plates. You'll have to remove the plate from the boot to insert the replacement toe stop insert. Priced per single insert.