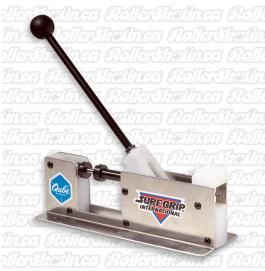

## Sure-Grip QUBE Dual 8mm + 7mm BEARING Press Tool

QUBE Bearing Press and Bearing puller for Roller Skate Wheels, Inline Skate Wheels or Skateboard Wheels. A RollerSkatin.ca favourite tool!

Rating: Not Rated Yet

## Description

The QUBE bearing press is a high quality, heavy duty well-made combination Bearing Press and Bearing puller, 100% designed and built in the USA in the Sure-Grip factory! Use it for Roller Skate Wheels, Inline Skate Wheels or Skateboard Wheels. Will work with up to 100mm inline wheels! It is designed as a bench mount press, so you should mount it to your skate bench, work table or sturdy block of wood, before using. The QUBE bearing press and puller accommodates both 7mm and 8mm bearings and is a Rollerskatin.ca favourite – *This is the one we use daily in our shop!* 