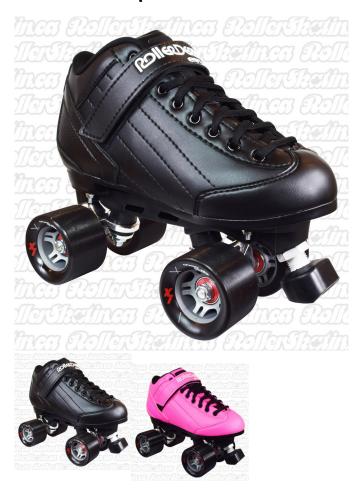

## **RD Elite Stomp Factor 5 Quad Skates**

The RD Elite Stomp Factor 5 is a good derby style skate ready for beginners in Recreational OR Freshie Derby!

Rating: Not Rated Yet

Price

Base price with tax

Price with discount \$145.00

## **RD Elite Stomp Factor 5 Pink Quad Skates!**

The RD Elite Stomp Factor 5 features a full-grain synthetic leather upper boot made from AMQ nylon with comfort weave lining. Great for beginners and Fresh Meat Derby! Extra durability is built in to the Revolution skate so it can perform under pressure. Available in full mens sizes in Black or Pink. Ladies fit go down one to 1.5 sizes (ie. M6 = L7-7.5). Check Availability in the Pull-Down Menu.

## **FEATURING:**

- · Lateral Support System
- Comfort Weave Lining
- Tuff Scuff Toe Protection
- AMQ Nylon Reinforced
- Quick Response Aluminum Trucks
- Bevo Silver-5 Race Rated Bearings
- Chase Raider 58mm Speed Wheels