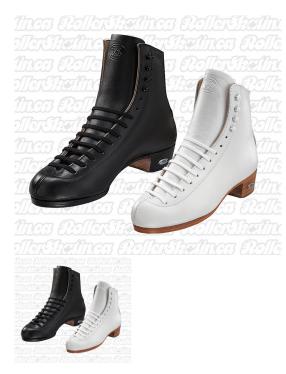

## **Riedell 297 Professional Boot**

For skaters who want the very BEST Top of the Line artistic and rhythm boot! Made in the U.S.A.

Rating: Not Rated Yet **Price** Base price with tax \$750.00

Price with discount \$750.00

## Description

The Riedell 297 Professional boot is top of the line! Featuring Full grain leather upper, leather sole and heel, moisture resistant top grain leather lining, ankle padding, reinforced quarters with shearling tongue lining. Hand-made in U.S.A. The 297 is for the artistic or rhythm skater that simply wants the very best! Please refer to Riedell's website for detailed sizing information: <u>Riedell Fitting Guidelines</u> and **CALL 1-855-765-5752** before ordering to make sure you get the right size :D