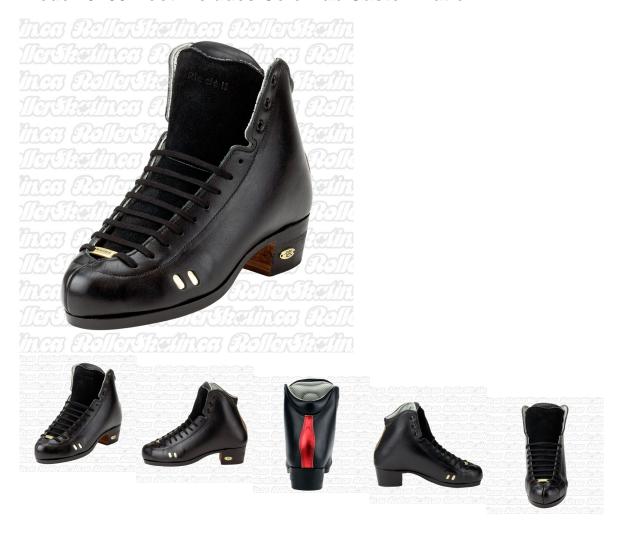

## Description

The new Riedell Model 3200 roller skate boot provides the stiffness and support you need to be at the top of your shuffle skate game. The 3200 features full grain leather uppers and a soft Strada microfiber lining with moisture and odor resistant treatment. Cushy premium foam lines the tongue and the contoured collar, making for an ultra-comfortable fit. Unique to the 3200 in Riedell's line is the ForeFlex design that enhances the fit and flex for the small toe and ball area of the boot. Finally, lightweight cork heels provide incredible shock absorption and extra firm quarter panels offer support for advanced dance skate moves. As an added bonus, the Model 3200 includes ColorLab® customization so you can look just as good as your moves out on the rink floor!