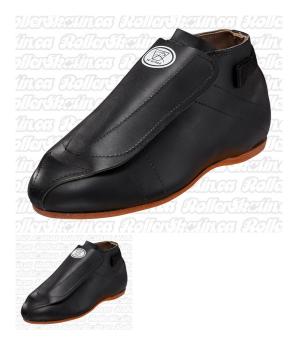

## The RIEDELL 395!

The perfect choice for top level derby and and serious Recreational/Jam Speed skaters! Features: hand sorted full grain leather uppers with velcro lace cover, Chinook leather and Cambrelle® linings, Riedell HF-5 heat moldable reinforcement - outside quarter right boot, snug tie for a snug fit and Stitched and cemented leather outsoles. Hand-made in U.S.A. Go to <u>Build-A-SKATE</u> and create your own custom build with this boot! **SIZING:** Standard instock boots are Medium (Beta last) width sized in Men's sizes. Ladies will typically choose 1-1.5 sizes lower in Men's sizes than their usual shoe size (ie. 8L= 6.5 - 7M). Please <u>email</u> or **CALL 1-855-765-5752** before ordering for advice on ordering the right size.