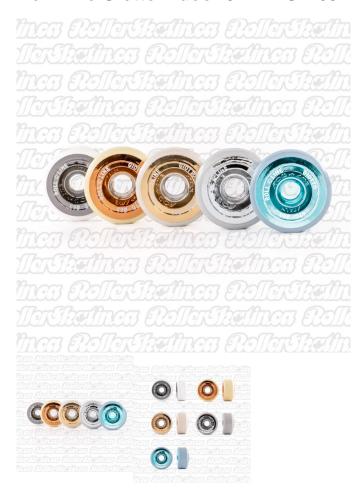

## Roll-Line Giotto Indoor 57mm Freestyle OR 63mm Figure Wheels 8-Packs

From one of the BEST names in artistic and professional rollerskating products! The Roll Line Giotto indoor wheel is an ideal choice for the Mid to High-level competitive freestyle and figure artistic skater! Made in Italy by Roll-Line! Available in 5 hardnesses measured on the 'D' Shore (Harder than the conventional A Shore). Complete set of 8 wheels.

Hardness: Blue 47D, Gray 49D, Cream 53D, Yellow 57D, White 60D

Diameter: 57mm OR 63mm

Compound: Thermoplastic polymer material

• • Order your bearings at the same time as the wheels, and request FREE professional bearing installation!