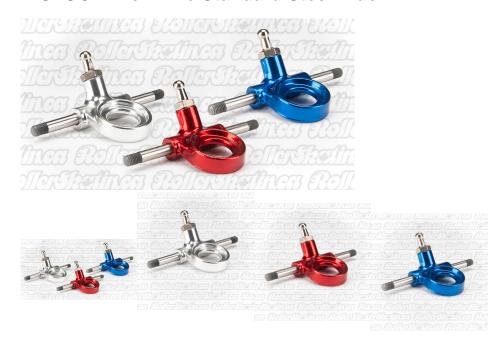

## **Roll-Line Standard Steel Truck**

Original Replacement Roll-Line Truck with Steel Axle – Complete with Pivot Pin, and Pivot Pin Nut. Select Siver with 7mm OR 8mm axles, and Blue or Red in 7mm only. Priced per truck.

NOTE: Designed for Roll-Line plates Only including: Energy Steel, Mistral, Mariner Cup, Variant C, Variant M, Giotto, Spin