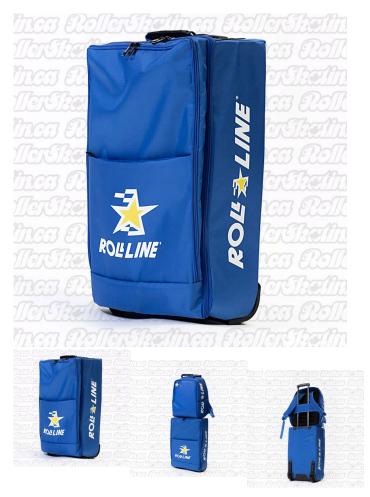

## **NEW! ROLL-LINE Trolley Travel Bag**

The Roll-Line-Trolley is lightweight, yet durable, and has plenty of room for a mounted pair of roller skates along with your accessories, tools and More!

Rating: Not Rated Yet

## The NEW ROLL-LINE Trolley Travel Bag – perfect for skate travel and carry-on!

The Roll-Line Trolley is the matching bag to the Roll-Line Backpack and they can be used together as a team for your skates! The Roll-Line-blue material is lightweight, yet durable, and has plenty of room for a mounted pair of roller skates along with your accessories and tool kit. The Trolley has a reinforced rigid base with an anti- tear bottom for protection of your gear and a two-stage telescoping handle for convenience of use. This is "the bag" that will get you there and back whenever you need it to!

20? (50cm) tall x 12? (30cm) wide x 7? (18cm) deep 9.5 lbs.

• Sized to be considered carry-on luggage by most major airlines.

(NOTE: This item does NOT qualify for FREE shipping)