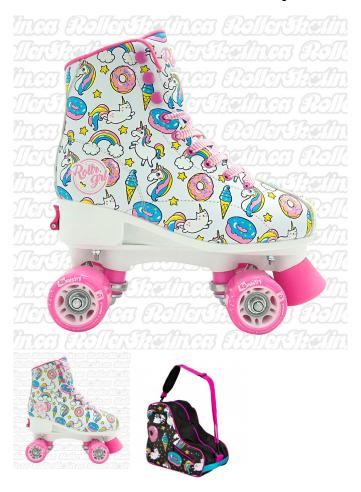

## The innovative Rollr Grl Donut Unicorn Skate brings the fun of skating to growing feet!

These skates will keep beginners and intermediate kids alike rolling through several sizes as they grow with the sport! The Rollr Grl Donut Skate features a fun high-top style boot decorated with donuts, unicorns and ice cream cones, what could be more fun right? The unique sizing mechanism, the EZ-Twist knob, adjusts the sizing inside for the perfect fit! These quad roller skates feature a high-impact chassis that is the perfect blend of being lightweight and maneuverable. PU cushions absorb shock for a smooth ride, while metal trucks offer the right amount of stability and movement. Beginners and intermediate skaters alike will love how easy it is to turn corners and find balance on these. These artistic roller skates for kids and youth feature high quality 54mm x 32mm kemistry indoor/outdoor wheels. Right out of the box, these skates will roll along sidewalks and smooth pavement with just the right grip and bounce, but with clean wheels you could also take these to the indoor rink and be jamskating under the disco lights!

Sizing: These adjustable kids skates run true to child's shoe size. Small Adjusts from Junior 12 - size 2 and Medium Adjusts from size 3 - 6.

## Featuring:

- EZ Twist Knob adjusts up to 4 full sizes (Small J12 to 2) or (Medium 3 to 6)
- Hightop boot design with great ankle support and comfortable padded lining
- · High impact chassis with PU Cushions for shock absorption and controlled turning
- Fast and smooth rolling Silver-5 Speed Rated (carbon) bearings
- Urethane 54mm X 32mm indoor or outdoor wheels for rink or pavement
- For safe outdoor skating, protective pads and a helmet are highly recommended!