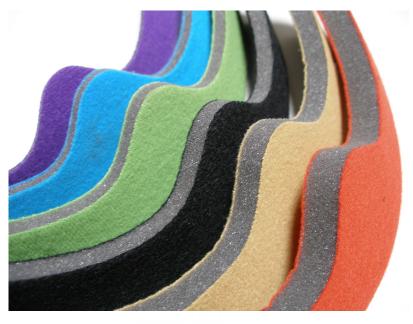

Description

The S-ONE Lifer Sizing Liner universally fits all the S-1 Lifer helmets; Lifer, Mini Lifer, and Mega Lifer. These Liners are colour coded to reflect each size and include replacement front and back pads for your S1 Lifer helmet. Please refer to the sizing guide below to determine which Liner will be right for you.

## Features:

• Soft Foam interchangeable Sizing Liner, velcro attached (For a Perfect Fitting Helmet)