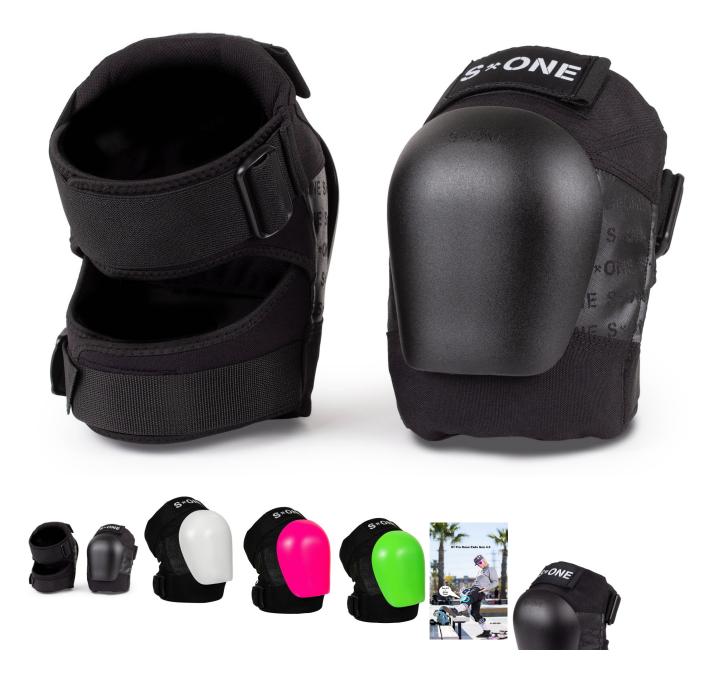

# S1 Pro Knee Pads GEN 4.5 50mm S-1

The Gen 4.5 Pro Knee pad is exactly the same in design, function and size as the Gen 4 knee pad with the only change being the new thicker inner knee cup for maximum shock dispersion!

## Description

The Gen 4.5 S1 Pro Knee Pad is thoughtfully designed with comfort, durability, stability and function and maximum shock absorption in mind!

NOTE: \*\*\*\* This version IS NOT replacing the GEN 4, it's another option.

The Gen 4.5 Pro Knee pad is exactly the same in design, function and size as the Gen 4 knee pad with the only change being the new thicker inner knee cup for maximum shock dispersion. For comparison, the Gen 4 inner foam is 32mm thick while the Gen 4.5 inner foam is 40mm thick. Gen 4.5 is streamlined and lightweight like the Gen 4 but Gen 4.5 offers more from padding.

## S1 PRO KNEE PAD Gen 4.5 SPECS:

- Thick Impact Absorbing Inner Knee Cup (40mm) for Maximum Impact Dispersion and Stability.
- Military Grade Ballistic Nylon Outer Shell for Durability
- Triple Stitch Construction at Seams for Extra Strength
- Articulated Butterfly Back Flaps for Secure Fit to Prevent Slipping and Increased Mobility
- High Abrasion Replaceable PC Knee Cap with Ultra Flat Surface for Stability.
- Perfect Length Locking Adjustment Top Straps