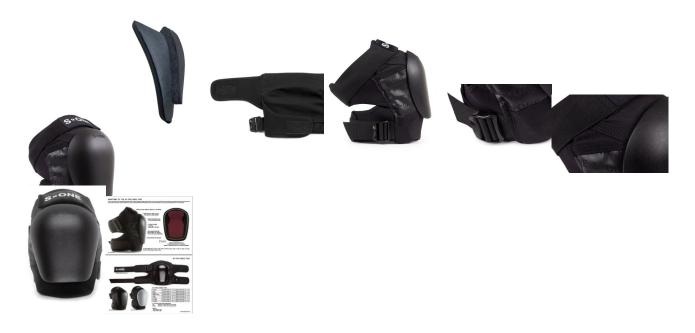

## S1 PRO KNEE PAD Gen 4.5 SPECS:

- Thick Impact Absorbing Inner Knee Cup (40mm) for Maximum Impact Dispersion and Stability.
- Military Grade Ballistic Nylon Outer Shell for Durability
- Triple Stitch Construction at Seams for Extra Strength
- Articulated Butterfly Back Flaps for Secure Fit to Prevent Slipping and Increased Mobility
- High Abrasion Replaceable PC Knee Cap with Ultra Flat Surface for Stability.
- Perfect Length Locking Adjustment Top Straps