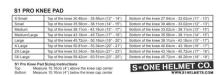

## **Gen 4 Sizing GUIDELINES:**

**Top of Knee:** Measure 4" above knee cap center **Bottom of Knee:** Measure 4" below knee cap center