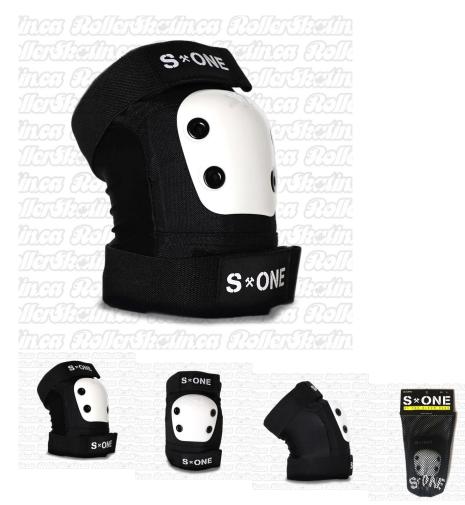

# S1 Pro Elbow Pads S-1

S-One Pro Elbows have a very soft, high rebound, highly breathable and moisture wicking fabric on the inside of the elbow which does not retain heat so it keeps you dry and cool. The outer shell materials are highly durable, heavy weight ballistic nylon and high grade ABS plastic caps to protect the elbow and the inner cup helps prevents slippage!

## Description

The S1 Pro Elbow Pads offer more articulation and flexibility than the standard S-1 Elbow Pad and are slightly longer to give you more coverage to the elbow. S-One Pro Elbows have a very soft, high rebound, highly breathable and moisture wicking fabric on the inside of the elbow which does not retain heat so it keeps you dry and cool. The outer shell materials are made with a highly durable, heavy weight ballistic nylon outer shell and high grade ABS plastic caps to protect the elbow. They also feature an inner cup design to keep the elbow in place and prevent slippage. S1 Pro Elbow Pads have an adjustable top and bottom strap to dial in a perfect fit. S1 Pro Elbow Pads are comfortable, breathable and built to last. The S-1 Elbow Pads come in a set with both a right and left included in a quality mesh carrying bag.

#### Specs:

- Super Soft Moisture Wicking Fabric On Inner Elbow for Quick Dry
- Articulated for Increased Flexibility
- Highly Breathable Fabrics
- Super Durable Outer Shell Fabrics
- Deep Elbow Cup to Prevent Slippage
- Top and Bottom Straps for Perfect Fit