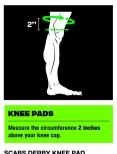

**FEATURING:**

- The shorter low profile pad and flat knee cap both help to reduce bulk and increase mobility
- Butterfly straps- A quick release system allows easy on and off.
- Removable foam This gives you the option to be able to wash those stinky lil pads!
- Triple Foam cushion provides great protection and comfort
- Double strap Top and bottom higher grade elastic straps (the famous Scabs Adjustable Top Strap SMITH has been known for since 1989!) to help secure the elbow pad so their is no movement or slippage.
- Made with the top quality Abrasion resistant material to provide the best protection on the market.
- Replaceable knee caps allow easy maintenance and long-term use
- Package comes with specific left and right knee pad

## SMITH SCABS DERBY KNEE PADS SIZING INSTRUCTIONS:



SCABS DERBY KNEE PAD



### Reviews

There are yet no reviews for this product.