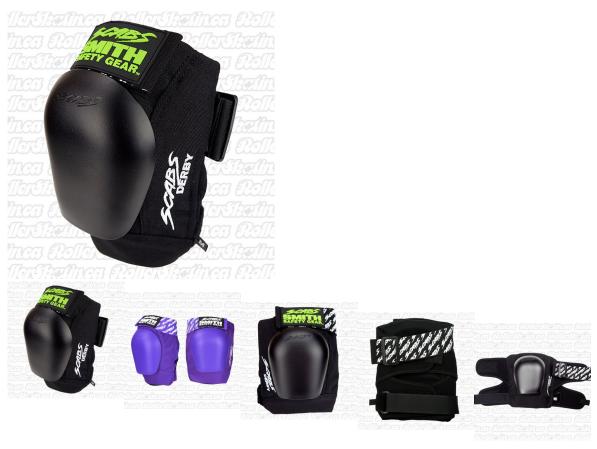

#### **Built for Derby!**

SMITH Safety engineered this pad to provide as much protection as possible while keeping in mind the needs of Derby athletes. They took the excellent protection and comfort of a long-standing favorite in Derby, Scabs Knee Pads and created a leaner kneepad for starting Derby, with more features than most entry level derby kneepads out there!

#### **FEATURING:**

- The shorter low profile pad and flat knee cap both help to reduce bulk and increase mobility
- Butterfly straps- A quick release system allows easy on and off.
- Removable foam This gives you the option to be able to wash those stinky lil pads!
- Triple Foam cushion provides great protection and comfort
- Double strap Top and bottom higher grade elastic straps (the famous Scabs Adjustable Top Strap SMITH has been known for since 1989!) to help secure the elbow pad so their is no movement or slippage.
- Made with the top quality Abrasion resistant material to provide the best protection on the market.
- Replaceable knee caps allow easy maintenance and long-term use
- Package comes with specific left and right knee pad