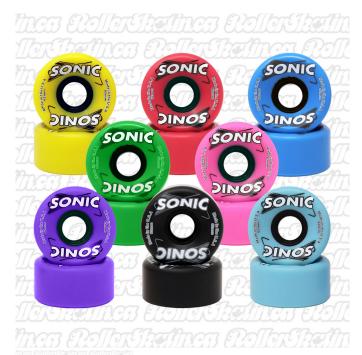

# **INSTOCK! SONIC Indoor/Outdoor Wheels 85A Set of 8!**

SONIC Outdoor Wheels 85A better performance and perfect for Rhythm and Artistic skaters that like narrower wheels!

Rating: Not Rated Yet **Price** Base price with tax \$95.00

## SONIC Outdoor Wheels Narrow 85A Set of 8!

#### Featuring:

- Super high rebound, long lasting urethane Made in U.S.A.!
- Nylon core for perfect bearing alignment and Super smooth roll!
- Available Colours: Black, Blue, Powder Blue, Red, Pink, and Yellow in sets of 8!
- Hardness: 85A (can be used for indoor/outdoor) For a faster firm roll outdoor higher performance than most 78A outdoor wheels!

- Size: 32mm x 62mm - Artistic profile - If you skate on a Rhythm or Artistic or tall Rental style skate, you'll be used to this narrower profile wheel already!

Complete set of 8 grippy and Fast outdoor wheels ready to Roll!