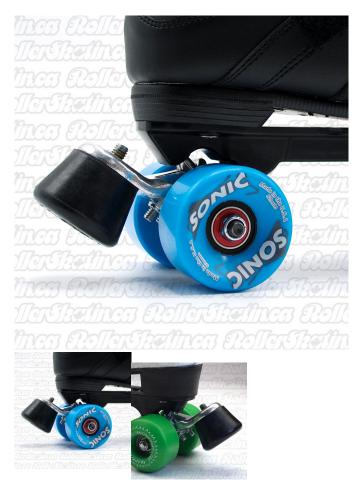

## Description

The Standard Back Brake made by Sure-Grip in California, fits any regular Roller Skate truck (except the StreetSkater™ see the specific StreetSkater™ Back Brake to fit those wider trucks). You need this especially when skating outdoors, in busy public places, on hills or trails and when you need to control your stopping ability quickly when encountering obstacles. Get FREE installation when purchased at the same time as your outdoor or indoor roller skate set-up! Choose which foot you would like the brake installed on or put one on both for extra security!