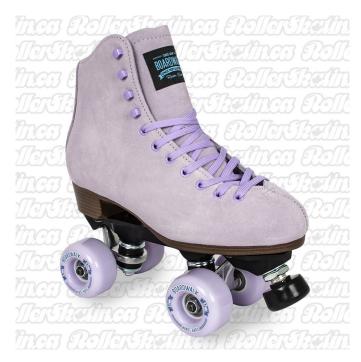

## **INSTOCK! SURE-GRIP BOARDWALK Lavender Outdoor Roller Skate**

The SURE-GRIP BOARDWALK is super durable and looks great too! Ready to Rock the Great Outdoors!!

Rating: Not Rated Yet **Price** Base price with tax \$350.00

## Description

The **SURE-GRIP BOARDWALK Lavender Outdoor Skate** is a great entry level to intermediate level roller skate in a traditional retro hightop with high heel, similar to what you are used to skating with rink rental roller skates, available in four great vibrant colors! The Sure-Grip BOARDWALK features a durable suede leather outer with soft padded interior and super strong nylon plate, stitched sole, metal trucks, ABEC 3 bearings, and Sure-Grip Outdoor BoardWalk wheels in 82A a nice outdoor durometer wheel which provides good grip and more roll than 78A, with a comfortable ride! A fantastic beginner quad skate for anyone trying to learn rollerskating, or someone just coming back to the sport, without a big pricetag! Fits more feet with a wider toe box than some of the older traditional hightops that were very narrow at the front. Add one or two back brakes if you skate on trails with hills involved or want to stop quickly. *...Don't forget to order safety equipment too!* 

## **Boardwalk Lavender Package Features:**

- Sure-Grip model #1300 Color Suede Boot with a stitched sole.
- Sturdy and Tough Rock Nylon Plate
- Boardwalk outdoor wheels (57mm 82A)
- Abec-3 Bearings
- Carrera Adjustable toe stop.